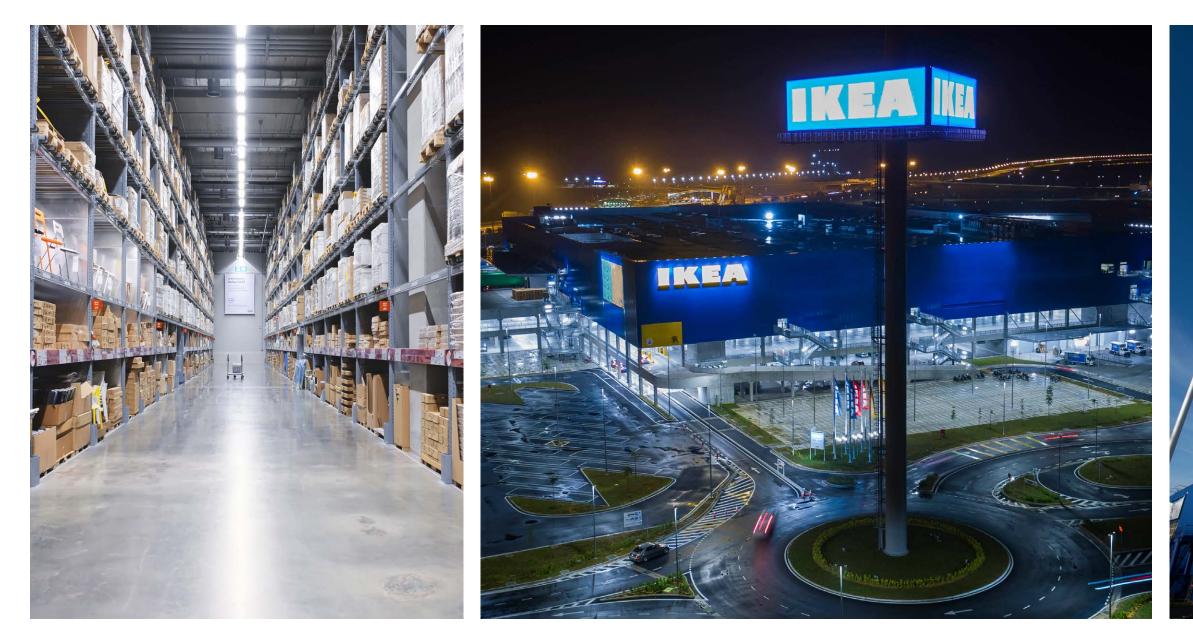

## IKEA, ČERNÝ MOST, CZE

field sustainable development and ecological approach to the planet, we delivered an energy savings outdoor LED facade lighting, lighting spaces for employees, sales areas and meeting rooms. Fluorescent and discharge luminaires have been replaced by modern energy saving and design suitable LED luminaires Siteco and ARGIA. LED luminaires with the Tunable white function

For IKEA Czech Republic, the leader in the (chromaticity temperature control) were installed in the meeting room according to the latest knowledge to provide ideal lighting conditions corresponding to natural human biorhythms. Installation of modern, energysaving LED luminaires and controls lighting, the IKEA customer will save up to 69% in operation lighting costs with a significant increase in lighting levels.