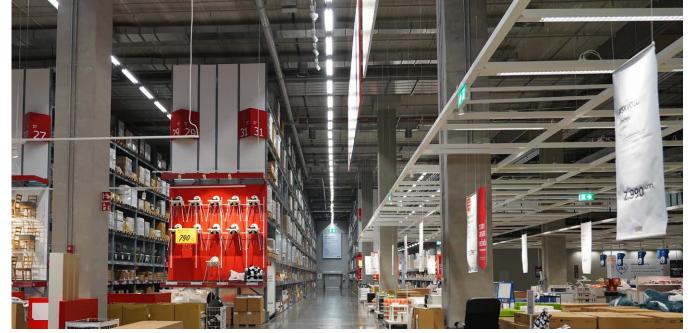

## IKEA, ČERNÝ MOST, CZE

field sustainable development and ecological approach to the planet, we delivered an energy savings outdoor LED facade lighting, lighting spaces for employees, sales areas and meeting rooms. Fluorescent and discharge luminaires have been replaced by modern energy saving and design suitable LED luminaires Siteco and ARGIA. LED luminaires with the Tunable white function

For IKEA Czech Republic, the leader in the (chromaticity temperature control) were installed in the meeting room according to the latest knowledge to provide ideal lighting conditions corresponding to natural human biorhythms. Installation of modern, energysaving LED luminaires and controls lighting, the IKEA customer will save up to 69% in operation lighting costs with a significant increase in lighting levels.